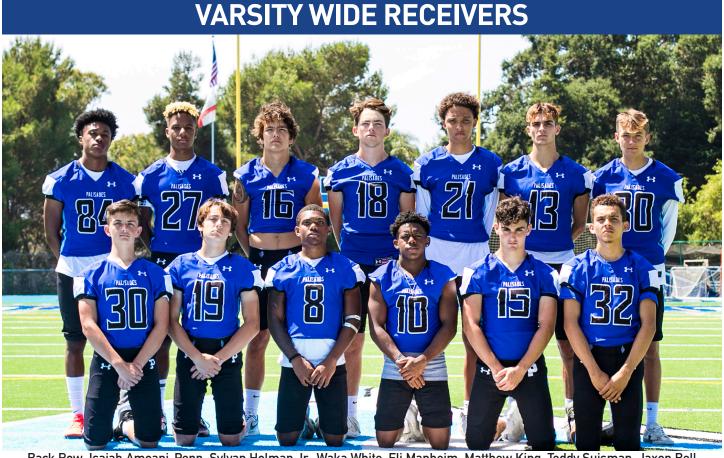

Back Row: Isaiah Amoani-Penn, Sylvan Holman Jr., Waka White, Eli Manheim, Matthew King, Teddy Suisman, Jaxon Bell Front Row: Josh Eastland, Justin Gilbert, Jared LaViolette, Brandon Forrest, Jake Lyon, Pierce Glover